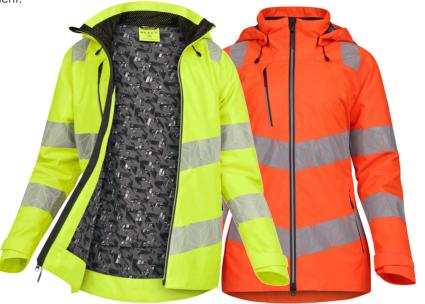

# **Women's Shell Jacket**

A lightweight jacket tailored specifically for women, offering top tier breathability and waterproofing ratings. This highly recyclable garment has 80% recycled polyester outer fabric and a bluesign® C0 Durable Water Repellent (DWR) treatment.

#### **KEY FEATURES**

- Mono-material for increased recyclability
- 2-layer fabric with non-porous hydrophilic membrane
- 80% recycled polyester outer fabric
- bluesign® C0 DWR treatment
- 20,000mm hydrostatic head rating for protection in heavy rain
- 21,000gm2 breathability rating helps manage perspiration during intense activity
- RET (water vapour resistance) is 6.16 and 8.3 in combination with the liner, far exceeding EN343 class 4 (<15)
- Taped seams throughout
- Helmet compatible, removable hood with 3-point shock cord adjustment and curved, stiff peak
- Waterproof, two-way centre front zip
- Internal storm flap with chin guard
- Tactile, easy to locate zip pulls
- Brushed collar lining for comfort
- Hook and loop adjustable, scalloped cuffs
- Curved bottom hem with shock cord for rear coverage

#### **FABRICS**

| MAIN   | 2 layer fabric 80% recycled polyester and 20% polyester, consisting of 100% polyester face, polyester PU membrane laminated using 100% polyester glue, with C0 DWR coating. |
|--------|-----------------------------------------------------------------------------------------------------------------------------------------------------------------------------|
| LINING | 100% polyester                                                                                                                                                              |