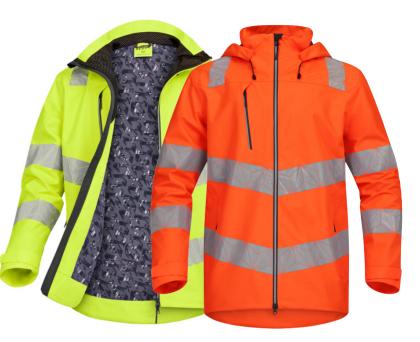

# Shell Jacket

A lightweight jacket with top tier breathability and waterproofing ratings. This highly recyclable garment hc 80% recycled polyester outer fabric and a bluesign® C( Durable Water Repellent (DWR) treatment.

# **KEY FEATURES**

- Mono-material for increased recyclability
- 2-layer fabric with non-porous hydrophilic membrane
- 80% recycled polyester outer fabric
- bluesign® C0 DWR treatment
- 20,000mm hydrostatic head rating for protection in heavy rain
- 21,000gm2 breathability rating helps manage perspiration during intense activity
- RET (water vapour resistance) is 6.16 and 8.3 in combination with the liner, far exceeding EN343 class 4 (<15)
- Taped seams throughout
- Helmet compatible, removable hood with 3-point shock cord adjustment and curved, stiff peak
- Waterproof, two-way centre front zip
- Internal storm flap with chin guard
- Tactile, easy to locate zip pulls
- Brushed collar lining for comfort
- Hook and loop adjustable, scalloped cuffs
- Curved bottom hem with shock cord for rear coverage

# FABRICS

| MAIN   | 2 layer fabric 80% recycled polyester and 20% polyester,<br>consisting of 100% polyester face, polyester PU membrane<br>laminated using 100% polyester glue, with C0 DWR coating. |
|--------|-----------------------------------------------------------------------------------------------------------------------------------------------------------------------------------|
| LINING | 100% polyester                                                                                                                                                                    |

#### MEN'S SIZES: S-4XL

HIVIS HIVIS YELLOW ORANGE RCT800 RCT801